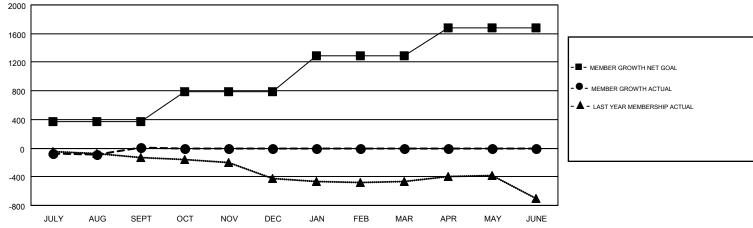

## Multiple District 5M

**LOCATION: MINNESOTA** 

| GMT: OPEN     |               |             |               | _                              |                           |                         | GMT CA 1                                     |  |
|---------------|---------------|-------------|---------------|--------------------------------|---------------------------|-------------------------|----------------------------------------------|--|
|               | Club          | os .        |               | Members  RESULTS FOR 2019-2020 |                           |                         |                                              |  |
|               | RESULTS FOR   | R 2019-2020 |               |                                |                           |                         |                                              |  |
| QUARTER       | NEW CLUB GOAL | NEW CLUBS   | DROPPED CLUBS | QUARTER                        | MEMBER GROWTH NET<br>GOAL | MEMBER GROWTH<br>ACTUAL | DROPPED MEMBERS ACTUAL (including transfers) |  |
| JULY/AUG/SEPT | 1             | 4           | 1             | JULY/AUG/SEPT                  | 365                       | 604                     | 548                                          |  |
| OCT/NOV/DEC   | 7             | 0           | 0             | OCT/NOV/DEC                    | 425                       | 0                       | 0                                            |  |
| JAN/FEB/MAR   | 1             | 0           | 0             | JAN/FEB/MAR                    | 494                       | 0                       | 0                                            |  |
| APR/MAY/JUNE  | 10            | 0           | 0             | APR/MAY/JUNE                   | 390                       | 0                       | 0                                            |  |