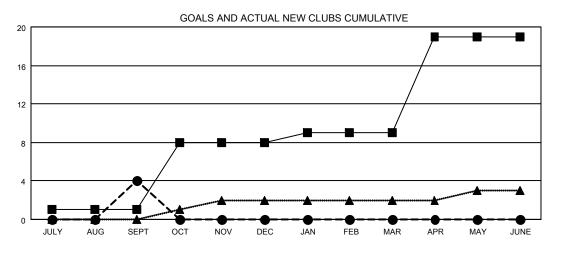

## Multiple District 5M

**LOCATION: MINNESOTA** 

| GMT: OPEN     |               |             |               | _                              |                           |                         | GMT CA 1                                     |  |
|---------------|---------------|-------------|---------------|--------------------------------|---------------------------|-------------------------|----------------------------------------------|--|
|               | Club          | os .        |               | Members  RESULTS FOR 2019-2020 |                           |                         |                                              |  |
|               | RESULTS FOR   | R 2019-2020 |               |                                |                           |                         |                                              |  |
| QUARTER       | NEW CLUB GOAL | NEW CLUBS   | DROPPED CLUBS | QUARTER                        | MEMBER GROWTH NET<br>GOAL | MEMBER GROWTH<br>ACTUAL | DROPPED MEMBERS ACTUAL (including transfers) |  |
| JULY/AUG/SEPT | 1             | 4           | 1             | JULY/AUG/SEPT                  | 365                       | 604                     | 548                                          |  |
| OCT/NOV/DEC   | 7             | 0           | 0             | OCT/NOV/DEC                    | 425                       | 0                       | 0                                            |  |
| JAN/FEB/MAR   | 1             | 0           | 0             | JAN/FEB/MAR                    | 494                       | 0                       | 0                                            |  |
| APR/MAY/JUNE  | 10            | 0           | 0             | APR/MAY/JUNE                   | 390                       | 0                       | 0                                            |  |